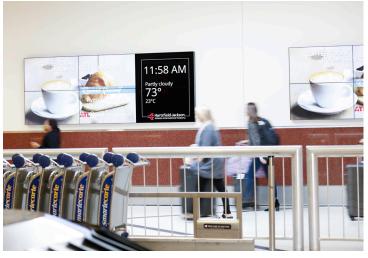

Throughout Atlanta Airport's main concourse in seven terminals, 68 Leyard® TWA Series (TWA1.8) LED displays are mounted to the ceiling. A total of 43 Clarity® Matrix® LCD Video Walls System displays are wall-mounted in varying configurations, including 4x2, 3x2, 3x3 and 2x2.