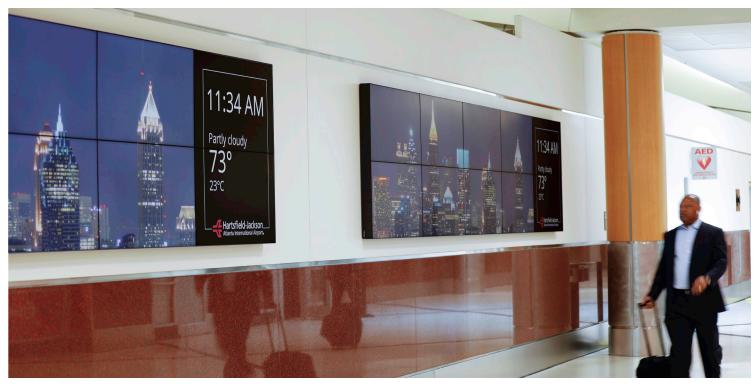

Additionally, 34 Planar<sup>®</sup> UltraRes<sup>™</sup> 4K LCD displays are installed in baggage claim, delivering an ultra-high resolution platform for communicating and advertising to travelers.