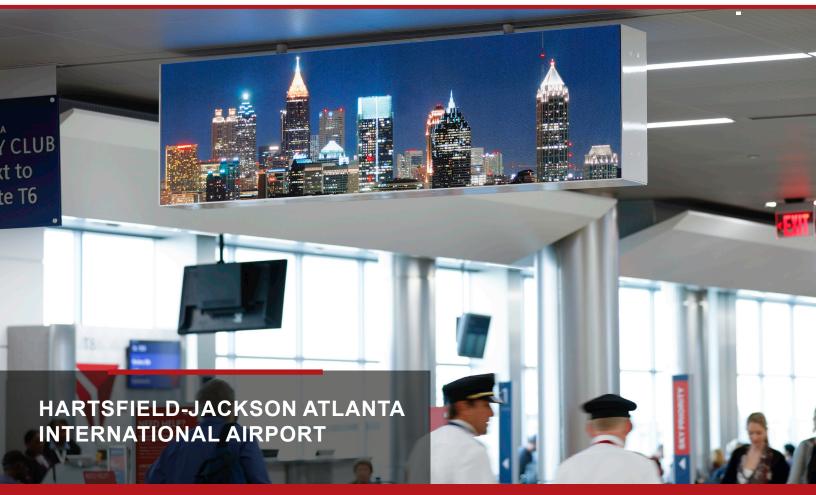

## **Airport Locations:**

- 7 Terminals
- Main Concourse
- Baggage Claim

In 2018, Clear Channel Airports installed dozens of Leyard and Planar LED and LCD displays, providing an impactful digital signage advertising network for one of the nation's busiest airports.

Throughout Atlanta Airport's main concourse in seven terminals, 68 Leyard® TWA Series (TWA1.8) LED displays are mounted to the ceiling. A total of 43 Clarity® Matrix® LCD Video Walls System displays are wall-mounted in varying configurations, including 4x2, 3x2, 3x3 and 2x2.