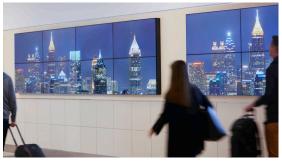

Throughout Atlanta Airport's main concourse in seven terminals, 68 Leyard® TWA Series (TWA1.8) LED displays are mounted to the ceiling. A total of 43 Clarity® Matrix® LCD Video Walls System displays are wall-mounted in varying configurations, including 4x2, 3x2, 3x3 and 2x2.