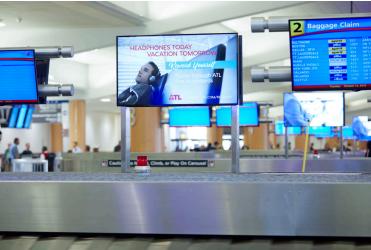

Additionally, 34 Planar<sup>®</sup> UltraRes<sup>™</sup> 4K LCD displays are installed in baggage claim, delivering an ultra-high resolution platform for communicating and advertising to travelers.